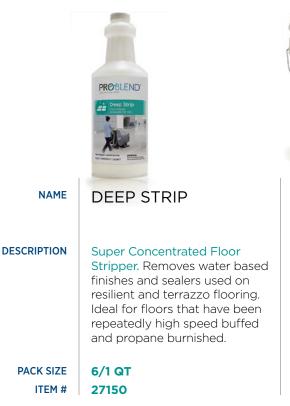

# **Floor Strippers**

# GREEN CARE FLOOR STRIPPER

### Environmentally Preferable Low Odor Floor Stripper.

Contains no butyl. Fast acting, it dissolves multiple coats of floor seals and finishes. Use where high solvent solutions are not recommended.

4/1 & 5 GAL 14098