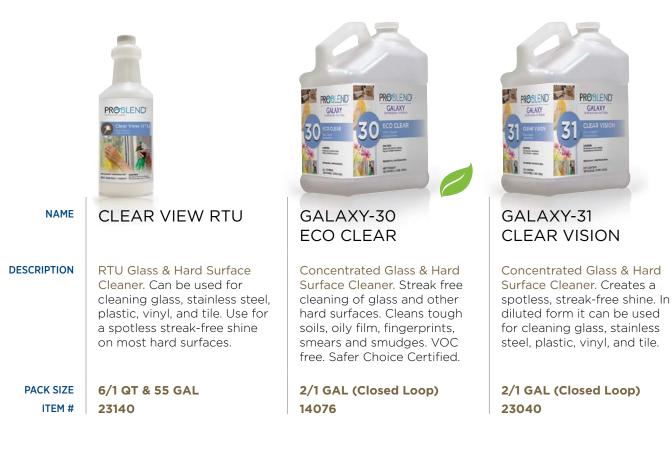

# **Glass Cleaners**

# What is Safer Choice?

Safer Choice was created by the U.S. EPA to identify products that contain the safest possible ingredients, perform well and are cost effective. They take into consideration the health of people and other living things as well as the health of our water, air and land. They also require data to ensure the product performs well for its intended purpose.