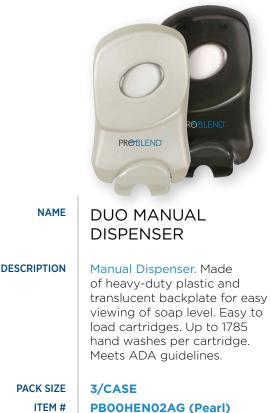

### DUO TOUCH FREE DISPENSER

Touchless Dispenser. Minimizes risk of cross-contamination. Easily view soap level with translucent backplate. Up to 2500 hand washes per cartridge. Adjustable dosing. Meets ADA guidelines.

3/CASE PBOOHENO2AI (Pearl) PBOOHENO2AJ (Smoke)

hand care