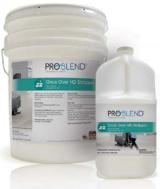

## ONCE OVER HD STRIPPER

### Low Foaming Heavy-Duty

Stripper. Effectively lifts and emulsifies floor finishes, seals, and other fortified coatings from floor surfaces. Excellent for use in automatic scrubbers.

4/1 & 5 GAL 22875