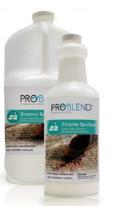

## ENZYME SPOTTER

#### DESCRIPTION

RTU Carpet Spotter. Uses the power of enzymes and surfactants to effectively break down the source of spots, stains and odors, leaving the carpet clean and fresh. Kiwi peach fragrance.

PACK SIZE ITEM # 6/1 QT & 4/1 GAL 14050