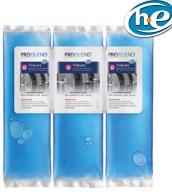

# TRIBUTE

72/2 OZ

27243

### **ORION-21 VECTOR**

DESCRIPTION

PACK SIZE

ITEM #

High Efficiency Laundry Detergent. Contains powerful surfactants to clean linen, but at the same time treats fabric threads gently while removing soils. Cold and hot water formula. Clean fresh fragrance. High Efficiency Laundry Detergent. Contains powerful surfactants to clean linen, but at the same time treats fabric threads gently while removing soils. Cold and hot water formula. Clean fresh fragrance.

### 2/1 GAL (Closed Loop) 27243